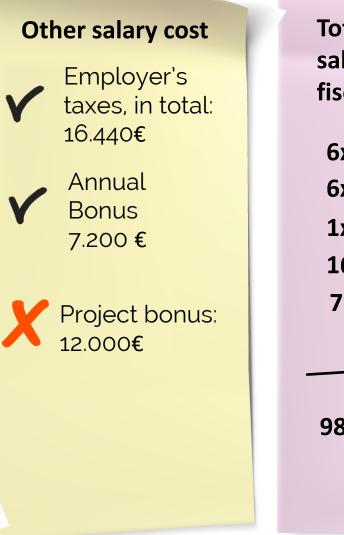

**Gross salary** ✓ Jan 5.500€ Feb 5.500€ Mar 5.500€ Apr 5.500€ May 5.500€ June 5.500€ July 6.000€ Aug 6.000€ Sept 6.000€ Oct 6.000€ Nov 6.000€ Dec 6.000€ X-mas bonus: 6.000€

**Total eligible** salary cost for the fiscal year **6x5.500**€ **6x 6.000**€ **1x 6.000**€ **16.440**€ **7.200**€ **98.640**€