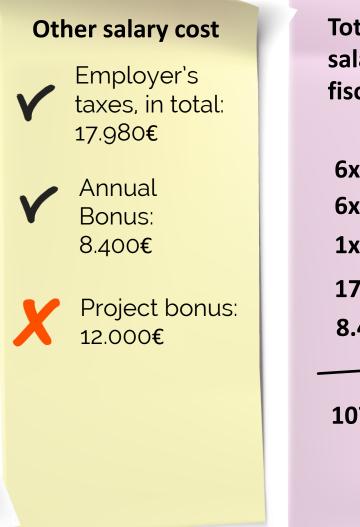

**Gross salary** Jan 6.000€ Feb 6.000€ Mar 6.000€ Apr 6.000€ May 6.000€ June 6.000€ July 6.500€ Aug 6.500€ Sept 6.500€ Oct 6.500€ Nov 6.500€ Dec 6.500€ X-mas bonus: 6.500€

| Total eligible<br>salary cost for the |
|---------------------------------------|
| fiscal year                           |
| 6x6.000 €                             |
| 6x 6.500 €                            |
| <b>1x 6.500</b> €                     |
| <b>17.980</b> €                       |
| 8.400 €                               |
| <b>107.880</b> €                      |
|                                       |