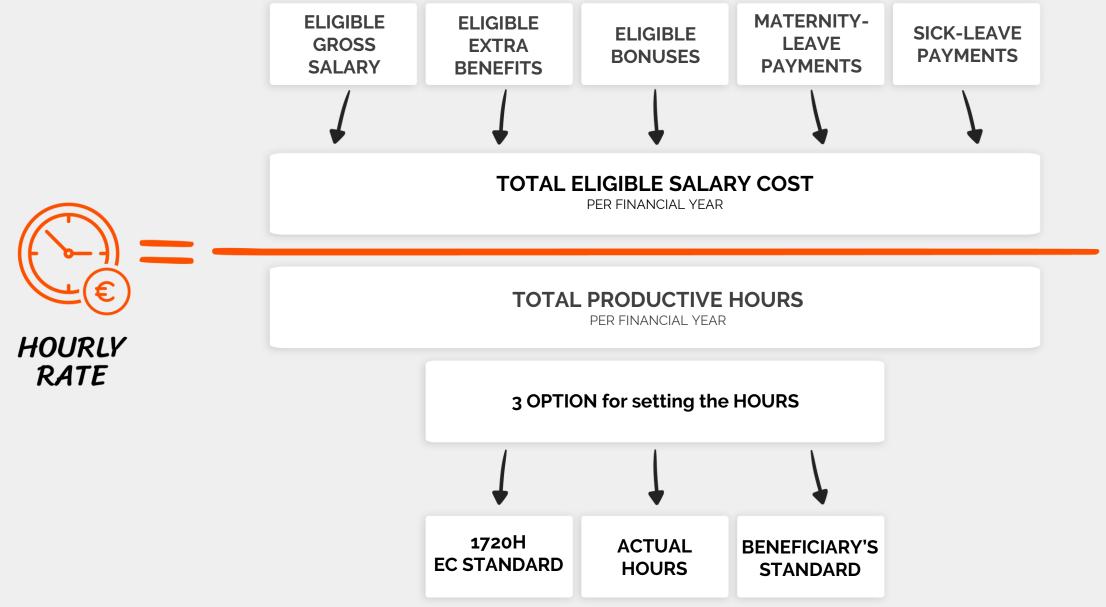

#### **1. Eligible salary costs** - Whose and what part can be included?

- WHO? Project personnel working at the Beneficiary and ASSIGNED to the Grant
- WHAT? Basic salary plus all mandatory charges and taxes but excluding any other costs paid for his/her USUAL work/duties

#### 2. Eligible hourly/daily rate - via various calculation protocols:

- H2020: Hourly rate yearly (1720/Actual/Beneficiary standard (BS) ) or Monthly (1720 and BS)
- **HE: daily rate –** reporting period based (!!!!) with a yearly 215 days/FTE + 3 different day equivalent calculations if needed (contracted, BS, 8)/alternatively (?) calendar-year-based calculation

#### 3. Eligible personnel costs:

- H2020: Eligible *hourly rate x hours worked* on the project with special rules
- HE: Eligible day-rate x days worked on the project with special rules, but different ones....

## Step 2 – Eligible hourly rate in H2020 Option 1 - Fiscal-year based calculation for employees

## **Step 2: Daily rate calculation in HE**

6

**2.1.4 Calculation** of the personnel costs. In most cases you have to calculate your personnel uding net costs for the action as follows:

Alternatively, the calculation may be done separately for each calendar year within the reporting period, if this is consistently applied. In that case, the '*number of months within the reporting period'* referred to in the formulas is to be understood as the number of months of the respective calendar year that are within the reporting period.