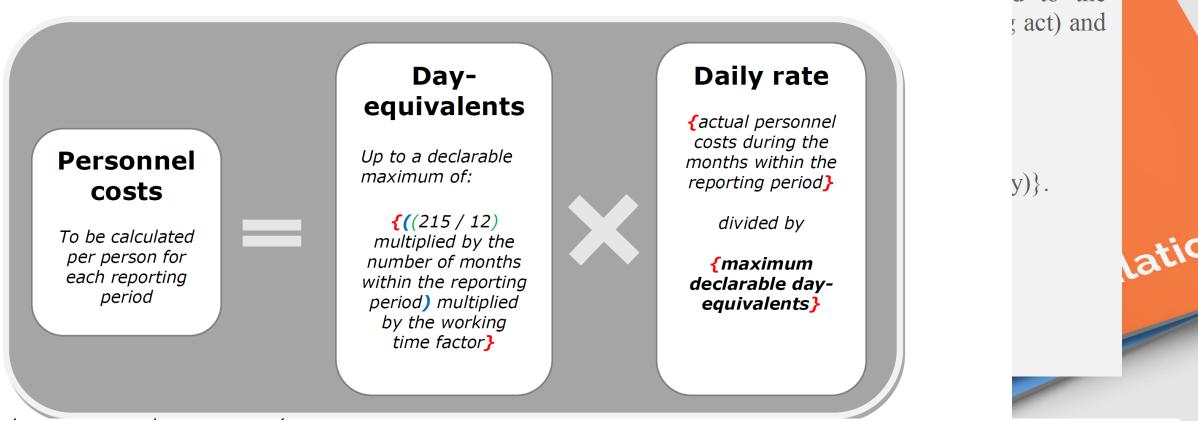

#### 2. Eligible hourly/daily rate - via various calculation protocols:

- H2020: Hourly rate yearly (1720/Actual/Beneficiary standard (BS) ) or Monthly (1720 and BS)
- **HE: daily rate –** reporting period based (!!!!) with a yearly 215 days/FTE + 3 different day equivalent calculations if needed (contracted, BS, 8)/alternatively (?) calendar-year-based calculation

#### 3. Eligible personnel costs:

- H2020: Eligible *hourly rate x hours worked* on the project with special rules
- HE: Eligible day-rate x days worked on the project with special rules, but different ones....

## **Step 2: Daily rate calculation in HE**

6

**2.1.4 Calculation** of the personnel costs. In most cases you have to calculate your personnel uding net costs for the action as follows:

Alternatively, the calculation may be done separately for each calendar year within the reporting period, if this is consistently applied. In that case, the '*number of months within the reporting period'* referred to in the formulas is to be understood as the number of months of the respective calendar year that are within the reporting period.

Daily rates:

RP1: 01/SEP/2021 - 28/FEB/2023

- Total Salary costs: 153.240.- EUR
- Total Day equivalent: 215/12\*18= 322,5 days
- Daily Rate: 475.16 EUR

#### RP2: 01/MAR/2023 - 31/AUG/2024

- Total Salary costs: 157.080.- EUR
- Total Day equivalent: 215/12\*18 = 322,5 days
- Daily Rate: 487.07 EUR