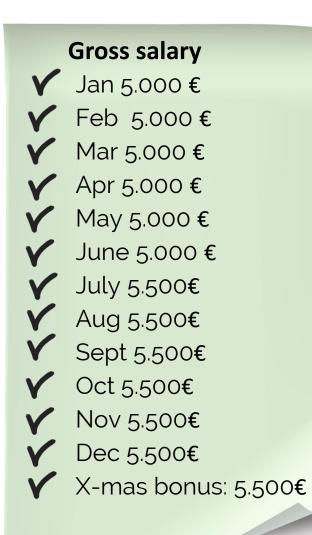

**Gross salary** Jan 5.000 € Feb 5.000 € Mar 5.000 € Apr 5.000 € May 5.000 € June 5.000 € July 5.500€ Aug 5.500€ Sept 5.500€ Oct 5.500€ Nov 5.500€ Dec 5.500€ X-mas bonus: 5.500€

**Total eligible** salary cost for the fiscal year **6x5.000**€ **6x5.500**€ **1x5.500**€ **14.900**€ 6.000€ **89.400**€