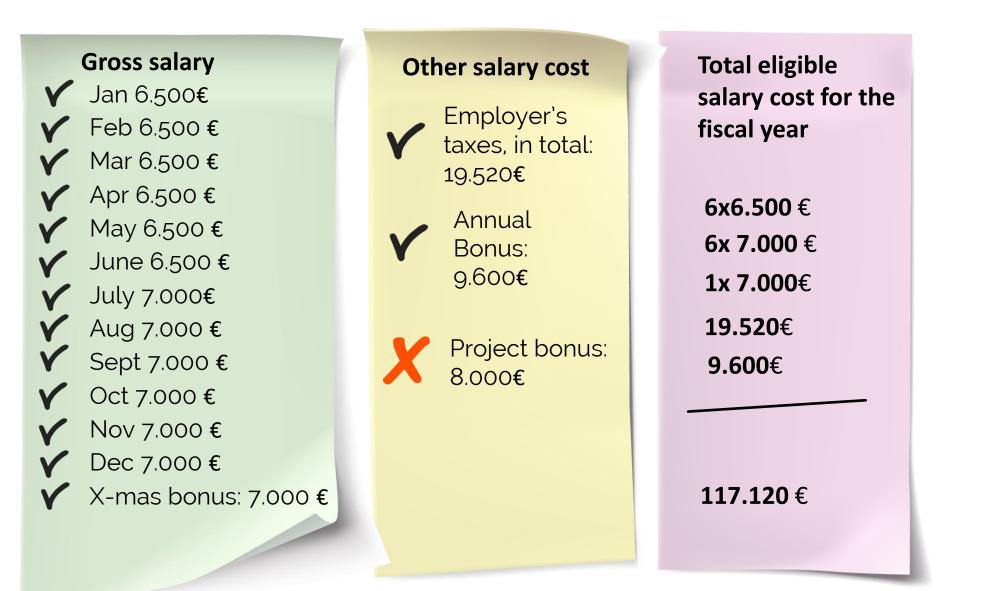

|             |     |              |                        |            |                | eligible    |                       |
|-------------|-----|--------------|------------------------|------------|----------------|-------------|-----------------------|
|             |     |              | 13 <sup>th</sup> month | Annual     | eligible gross | employer's  | eligible total salary |
| 2           | 024 | Gross Salary | salary                 | Bonus      | salary         | charges     | costs                 |
|             | JAN | 6 500,00 €   | -€                     | - €        | 6 500,00 €     | 1 300,00€   | 7 800,00 €            |
|             | FEB | 6 500,00 €   | -€                     | - €        | 6 500,00 €     | 1 300,00€   | 7 800,00 €            |
|             | MAR | 6 500,00 €   | -€                     | - €        | 6 500,00 €     | 1 300,00€   | 7 800,00 €            |
| RP2         | APR | 6 500,00 €   | -€                     | - €        | 6 500,00 €     | 1 300,00€   | 7 800,00 €            |
| RPZ         | MAY | 6 500,00 €   | - €                    | - €        | 6 500,00 €     | 1 300,00€   | 7 800,00 €            |
|             | JUN | 6 500,00 €   | -€                     | - €        | 6 500,00 €     | 1 300,00€   | 7 800,00 €            |
|             | JUL | 7 000,00 €   | - €                    | - €        | 7 000,00 €     | 1 400,00 €  | 8 400,00 €            |
|             | AUG | 7 000,00 €   | - €                    | - €        | 7 000,00 €     | 1 400,00 €  | 8 400,00 €            |
| $\setminus$ | SEP | 7 000,00 €   | -€                     | - €        | 7 000,00 €     | 1 400,00 €  | 8 400,00 €            |
| $  \rangle$ | ОСТ | 7 000,00 €   | - €                    | - €        | 7 000,00 €     | 1 400,00€   | 8 400,00 €            |
|             | NOV | 7 000,00 €   | -€                     | - €        | 7 000,00 €     | 1 400,00 €  | 8 400,00 €            |
|             | DEC | 7 000,00 €   | 7 000,00 €             | 9 600,00 € | 23 600,00 €    | 4 720,00€   | 28 320,00€            |
|             |     | 81 000,00 €  | 7 000,00 €             | 9 600,00 € | 97 600,00 €    | 19 520,00 € | 117 120,00 €          |