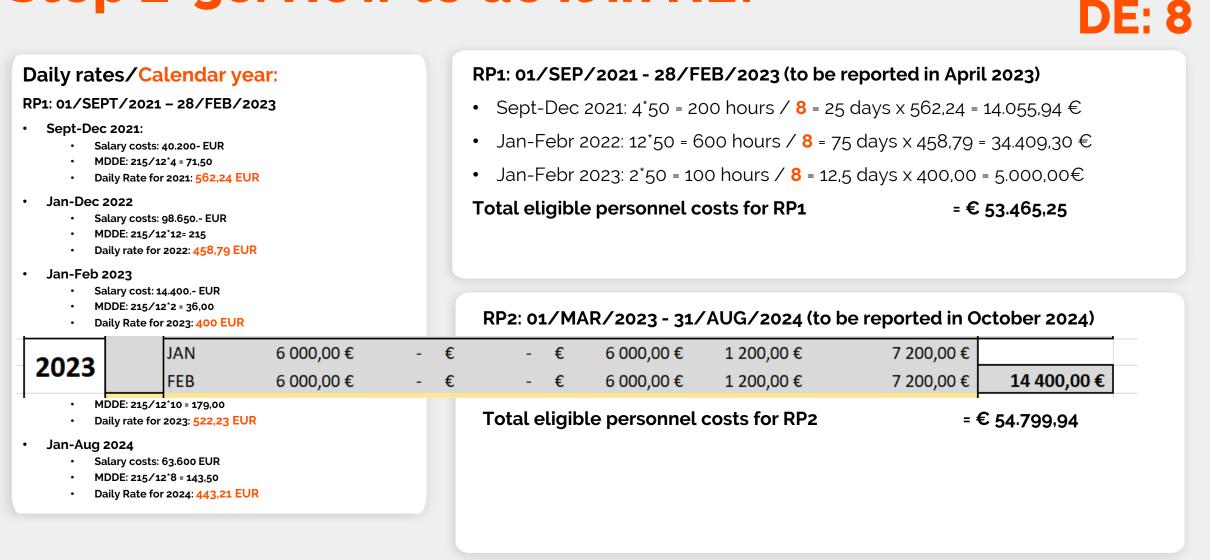

#### RP1: 01/SEPT/2021 - 28/FEB/2023

- Sept-Dec 2021:
  - Salary costs: 40.200- EUR
  - MDDE: 215/12\*4 = 71,50
  - Daily Rate for 2021: 562,24 EUR
- Jan-Dec 2022
  - Salary costs: 98.650.- EUR
  - MDDE: 215/12\*12= 215
  - Daily rate for 2022: 458,79 EUR
- Jan-Feb 2023
  - Salary cost: 14.400.- EUR
  - MDDE: 215/12\*2 = 36,00
  - Daily Rate for 2023: 400 EUR

#### RP2: 01/MAR/2023 - 31/AUG/2024

- Mar-Dec 2023
  - Salary costs: 93.480.- EUR
  - MDDE: 215/12\*10 = 179,00
  - Daily rate for 2023: 522,23 EUR
- Jan-Aug 2024
  - Salary costs: 63.600 EUR
  - MDDE: 215/12\*8 = 143,50
  - Daily Rate for 2024: 443,21 EUR

#### RP1: 01/SEP/2021 - 28/FEB/2023 (to be reported in April 2023)

- Sept-Dec 2021: 4<sup>\*</sup>50 = 200 hours / 8 = 25 days x 562,24 = 14.055,94 €
- Jan-Febr 2022: 12\*50 = 600 hours / 8 = 75 days x 458,79 = 34.409,30 €
- Jan-Febr 2023: 2\*50 = 100 hours / 8 = 12,5 days x 400,00 = 5.000,00€

#### Total eligible personnel costs for RP1

= € 53.465,25

TRAININGS

**DE: 8** 

#### RP2: 01/MAR/2023 - 31/AUG/2024 (to be reported in October 2024)

- Mar Dec 2023: 10\*50 = 500 hours / 8 = 62,50 days x 522,23 = 32.639,66 €
- Jan Aug 2024: 8\*50 = 400 hours / 8 = 50,00 days x 443,21 = 22.160,28 €
- Total eligible personnel costs for RP2 = € 54.799,94