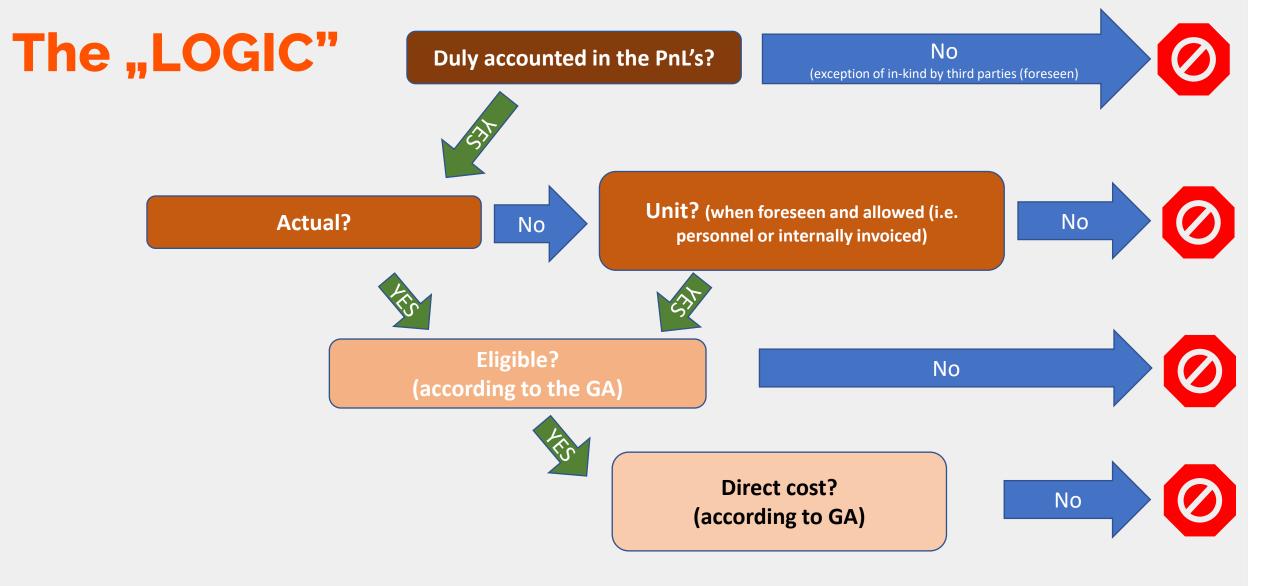

## The "LOGIC"

Duly accounted in the PnL's?

**No** (exception of in-kind by third parties (foreseen)

## What makes **ANY** cost ELIGIBLE?

• It is duly accounted in the Beneficiary's Profit & Loss Accounts

- In compliance with the relevant applicable national laws
- Incurred during the implementation of the project

In accordance with the Beneficiary's usual accounting and management principles

- Foreseen in the project's budget
- Needed for and linked to the project's implementation
- Reasonable, justifiable efficient!!!

## What makes a cost NON-ELIGIBLE?

- **Not foreseen** in the proposal/GA (particularly the subcontracting!)
- Related to return on capital, debt and debt-service charges, future losses or debts
- Interest owed, future liabilities
- Currency exchange losses
- Bank costs charged by the Beneficiary's bank for receiving the transfers of grants from the EC
- Excessive or reckless expenditure
- Deductible VAT
- Cost incurred during suspension of the action
- Double funding no mixing of EU Grants!

## What makes any costs DIRECT costs?

#### Can be directly linked with the project

The Beneficiary has to *prove the link* between the project and the costs Example: travel costs to Brussels - link: project meeting in Brussels, reported in the (periodic) reports

#### Can be proportionated to the project

The Beneficiary must provide evidence on the *"usage-rate"* 

Example: salary cost of a staff member - timesheets show the link and help identify the involvement level

# What makes any costs INDIRECT costs?

#### Cannot be measured directly due to practical or

administrative reasons:

- Overheads or running costs
- Equipment or staff costs, if cannot be proportionated or linked to the project
- Any other costs with no linked to the project (i.e. travel "forgotten" to be reported; Equipment fully depreciated, etc.)