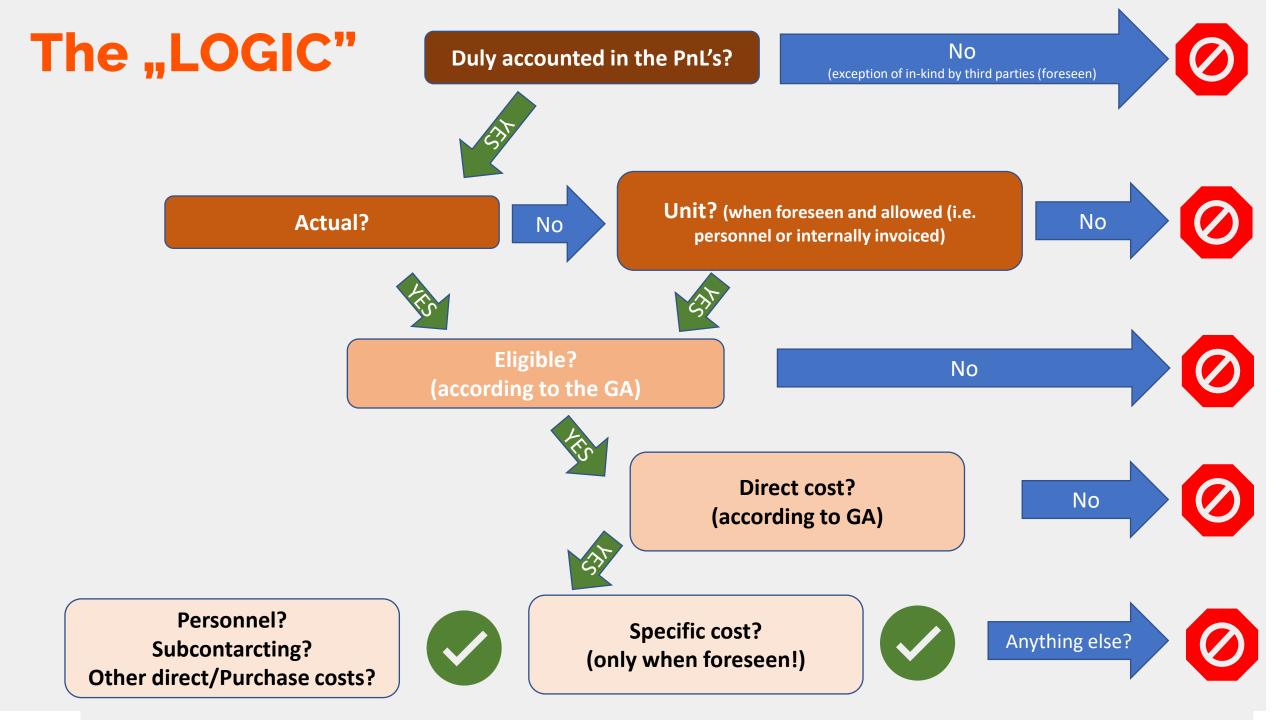

## The "LOGIC"

Duly accounted in the PnL's?

**No** (exception of in-kind by third parties (foreseen)

## What makes **ANY** cost ELIGIBLE?

• It is duly accounted in the Beneficiary's Profit & Loss Accounts

- In compliance with the relevant applicable national laws
- Incurred during the implementation of the project

In accordance with the Beneficiary's usual accounting and management principles

- Foreseen in the project's budget
- Needed for and linked to the project's implementation
- Reasonable, justifiable efficient!!!

## What makes a cost NON-ELIGIBLE?

- **Not foreseen** in the proposal/GA (particularly the subcontracting!)
- Related to return on capital, debt and debt-service charges, future losses or debts
- Interest owed, future liabilities
- Currency exchange losses
- Bank costs charged by the Beneficiary's bank for receiving the transfers of grants from the EC
- Excessive or reckless expenditure
- Deductible VAT
- Cost incurred during suspension of the action
- Double funding no mixing of EU Grants!

## What makes any costs DIRECT costs?

# What makes any costs INDIRECT costs?

#### Cannot be measured directly due to practical or

administrative reasons:

- Overheads or running costs
- Equipment or staff costs, if cannot be proportionated or linked to the project
- Any other costs with no linked to the project (i.e. travel "forgotten" to be reported; Equipment fully depreciated, etc.)