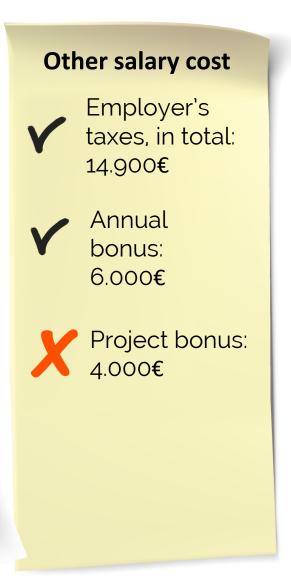

**Gross salary** Jan 5.000 € Feb 5.000 € Mar 5.000 € Apr 5.000 € May 5.000 € June 5.000 € July 5.500€ Aug 5.500€ Sept 5.500€ Oct 5.500€ Nov 5.500€ Dec 5.500€ X-mas bonus: 5.500€

**Total eligible** salary cost for the fiscal year **6x5.000**€ **6x5.500**€ **1x5.500**€ **14.900**€ 6.000€ **89.400**€