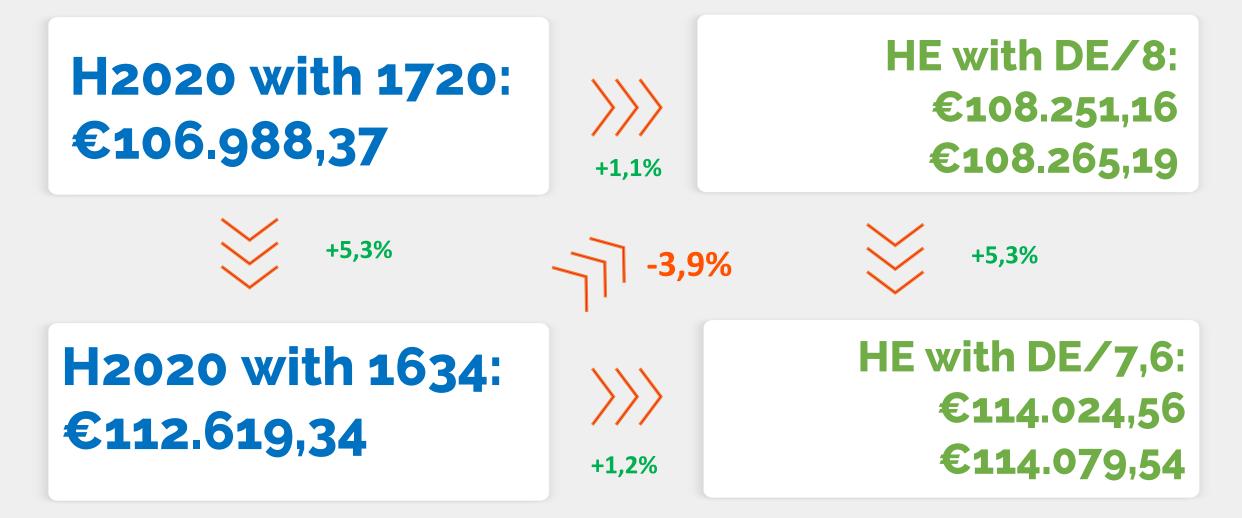

#### Hourly rates:

- 2021: €89.400 / 1720 = 51,98 €/h
- 2022: €98.640 / 1720 = 57,35 €/h
- 2023: €107.880 / 1720 = 62.72 €/h
- 2024 €117.120 / 1720 = 68.09 €/h

#### RP1: 01/SEP/2021 - 28/FEB/2023 (to be reported in April 2023)

- SEP DEC 2021: 4x50 = 200 hours x €51.98 (FY21) = €10.395,35
- JAN-DEC 2022: 12x50 = 600 hours x €57.35 (FY'22) = €34.409,30
- JAN-FEB 2023: 2x50 = 100 hours x €57.35 (FY'22) = € 5.734,88
- Total eligible personnel costs for RP1 = € 50.539,53

#### RP2: 01/MAR/2023 - 31/AUG/2024 (to be reported in October 2024)

- MAR-DEC 2023: 10x50 = 500 hours x €62.72 (FY'23) = €31.360,47
- JAN-AUG 2024: 8x50 = 400 hours x €62.72 (FY'23)= €25.088,37
- Total eligible personnel costs for RP2 = €56.448,84

#### Hourly rates:

- 2021: €89.400 / **1634** = 54,71 €/h
- 2022: €98.640 / **1634** = 60,37 €/h
- 2023 €107.880 / **1634** = 66,02 €/h
- 2024 €117.120 / **1634** = 71.68 €/h

#### RP1: 01/SEP/2021 - 28/FEB/2023 (to be reported in April 2023)

- SEP DEC 2021: 4x50 = 200 hours x €54.71 (FY21) = €10.942,47
- JAN-DEC 2022: 12x50 = 600 hours x €60.37 (FY'22) = €36.220,32
- JAN-FEB 2023: 2x50 = 100 hours x €60.37 (FY'22) = € 6.036,72
- Total eligible personnel costs for RP1 = € 53.199,51

#### RP2: 01/MAR/2023 - 31/AUG/2024 (to be reported in October 2024)

- MAR-DEC 2023: 10x50 = 500 hours x €66.02 (FY'23) = €33.011,02
- JAN-AUG 2024: 8x50 = 400 hours x €66.02 (FY'23)= €26.408,81
- Total eligible personnel costs for RP2 = €59.419,83

#### RP1: 01/SEP/2021 - 28/FEB/2023 (to be reported in April 2023)

TRAININGS

**DE: 8** 

- 18 months, 50 hours each month
- 900 hours worked on the project in total = 900/8= 112,5 days
- 112,5 days x 475.16 EUR daily rate= 53.455,81 EUR

Total eligible personnel costs for RP1 = € 53.455,81 EUR

#### RP2: 01/MAR/2023 - 31/AUG/2024 (to be reported in October 2024)

- 18 months, 50 hours each month
- 900 hours worked on the project in total = 900/8= 112,5 days
- 112,5 days x 487.07 EUR daily rate= 54.795,35 EUR

Total eligible personnel costs for RP2 = €54.795,35

|                                                     |       |             |                 |                               |                        |                 |                             | eligible                 |                           | :8           |
|-----------------------------------------------------|-------|-------------|-----------------|-------------------------------|------------------------|-----------------|-----------------------------|--------------------------|---------------------------|--------------|
|                                                     |       |             |                 |                               | 13 <sup>th</sup> month | Annual          | eligible gross              | employer's               | eligible total salary     |              |
|                                                     |       |             |                 | <b>Gross Salary</b>           | -                      | Bonus           | salary                      | charges                  | costs                     | 1634         |
|                                                     |       | V KI        | JAN 1/ 5        | <b>5</b> 000,00€              | - 207 FĘ               | <u>7 2023 (</u> | o <u>pé (60</u> 66          | .ea <sub>1000,00</sub> € | . <b>2023)</b> 6 000,00 € |              |
|                                                     |       | • \         | 招<br>招<br>mon   | th5080006                     | urs eacfi              | month €         | 5 000,00 €                  | 1 000,00 €               | 6 000,00 €                |              |
|                                                     |       | $  \rangle$ | MAR             | 5 000,00 €                    | - €                    | - €             | 5 000,00 €                  | 1 000,00 €               | 6 000,00 €                |              |
| Daily rates:                                        |       | \•          |                 |                               |                        |                 | totaboo,9000                | 1                        |                           |              |
| Duity rates.                                        |       |             | MAY<br>112 5 da | 5 <i>000,00</i> €<br>VSX /751 | 6 FUR d                | ilv rate= /     | 5 000,00 €.<br>3.45500,00 € | 1 <i>000,00</i> €        | 6 000,00 €                |              |
| RP1: 01/SEP/2021 - 28/FEB/2023                      | 2021  |             |                 |                               |                        |                 |                             |                          | 6 000,00 €                |              |
|                                                     |       |             | JUL             | 5 500,00 €                    | -€                     | - €             | 5 500,00 €                  | 1 100,00 €               | 6 600,00 €                |              |
| <ul> <li>Total Salary costs: 153.240 EUR</li> </ul> |       |             | AUG             | 5 500,00 €                    | - €                    | - €             | ,                           | 1 100,00 €               | 6 600,00 €                |              |
| • Total Day equivalent: 215/12*18= 322,             | t l   |             | SEP             | 5 500,00 €                    | - €                    | - €<br>C        | 5 500,00 €                  | 1 100,00 €               | 6 600,00 €                |              |
| days                                                | ſ     |             | OCT<br>NOV      | 5 500,00 €<br>5 500,00 €      | - €<br>- €             | - €<br>- €      | 5 500,00 €<br>5 500,00 €    | 1 100,00 €<br>1 100,00 € | 6 600,00 €<br>6 600,00 €  |              |
| Daily Rate: 475.16 EUR                              |       |             | DEC             | 5 500,00 €                    |                        | 6 000,00 €      | 17 000,00 €                 | 3 400,00 €               | 20 400,00 €               |              |
| Daity Rate: 4/5:10 LOR                              |       | 1           | JAN             | 5 500,00 €                    | - €                    | - €             | 5 500,00€                   | 1 100,00 €               | 6 600,00 €                |              |
| RP2: 01/MAR/2023 - 31/AUG/2024                      |       |             | FEB             | 5 500,00€                     | - €                    | - €             | 5 500,00€                   | 1 100,00 €               | 6 600,00 €                |              |
|                                                     |       |             | MAR             | 5 500,00€                     | - €                    | - €             | 5 500,00 €                  | 1 100,00€                | 6 600,00 €                |              |
| <ul> <li>Total Salary costs: 157.080 EUR</li> </ul> |       |             | APR             | 5 500,00€                     | - €                    | - €             | 5 500,00€                   | 1 100,00 €               | 6 600,00 €                |              |
| • Total Day equivalent: 215/12*18 = 322,            | 5     | RP1         | MAY             | 5 500,00€                     | - €                    | - €             | 5 500,00€                   | 1 100,00 €               | 6 600,00 €                |              |
| days                                                | 2022  |             | JUN             | 5 500,00€                     | - €                    | - €             | 5 500,00€                   | 1 100,00 €               | 6 600,00 €                |              |
| uuys                                                | 2022  |             | JUL             | 6 000,00 €                    | - €                    | - €             | 6 000,00 €                  | 1 200,00 €               | 7 200,00 €                |              |
| Daily Rate: 487.07 EUR                              |       |             | AUG             | 6 000,00 €                    | - €                    | - €             | 6 000,00 €                  | 1 200,00 €               | 7 200,00 €                |              |
|                                                     |       |             | SEP             | 6 000,00 €                    | - €                    | - €             | 6 000,00 €                  | 1 200,00 €               | 7 200,00 €                |              |
|                                                     |       |             | ОСТ             | 6 000,00 €                    | - €                    | - €             | 6 000,00 €                  | 1 200,00 €               | 7 200,00 €                | _            |
|                                                     |       |             | NOV             | 6 000,00 €                    | - €                    | - €             | 6 000,00 €                  | 1 200,00 €               | 7 200,00 €                |              |
|                                                     |       | 4           | DEC             | 6 000,00 €                    |                        | 7 200,00 €      | 19 200,00 €                 | 3 840,00 €               | 23 040,00 €               |              |
|                                                     | 2023  |             | JAN             | 6 000,00 €                    | - €                    | - €             | 6 000,00 €                  | 1 200,00 €               | 7 200,00 €                |              |
| Total eli                                           | gīble | 4           | FEB             | 6 000,00 €                    | - €                    | -€              | 6 000,00 €                  | 1 200,00 €               | 7 200,00€                 | 153 240,00 € |

#### RP1: 01/SEP/2021 - 28/FEB/2023 (to be reported in April 2023)

TRAININGS

**DE: 7,6** 

- 18 months, 50 hours each month
- 900 hours worked on the project in total = 900/7,6= 118,5 days
- 118,5 days x 475.16 EUR daily rate= 56.306,79 EUR

Total eligible personnel costs for RP1 = € 56.306,79 EUR

#### RP2: 01/MAR/2023 - 31/AUG/2024 (to be reported in October 2024)

- 18 months, 50 hours each month
- 900 hours worked on the project in total = 900/7,6= 118,5 days
- 118,5 days x 487.07 EUR daily rate= 57.717,77 EUR

Total eligible personnel costs for RP2 = €57.717,77