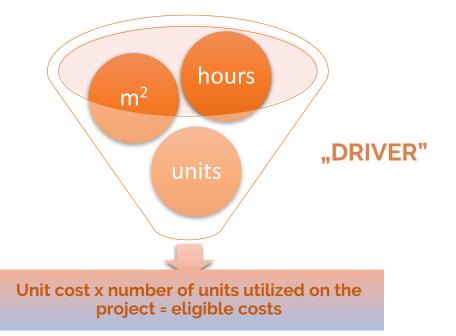

## Why Reporting costs?

- "Budget-based, mixed actual cost grant" (HE Art. 5.1)
  - In 90-95% of the actions <u>funding is based on actual/unit-based direct</u> <u>costs incurred</u> and reported
  - Apart from:
    - Lump-sums financed actions (e.g., IA-LS)

## Why Reporting costs?

- "Budget-based, mixed actual cost grant" (HE Art. 5.1)
  - In 90-95% of the actions <u>funding is based on actual/unit-based direct</u> <u>costs incurred</u> and reported
  - Apart from:
    - Lump-sums financed actions (e.g., IA-LS)
    - Pre-fixed unit-cost grants (e.g., MSCA)
    - Flat-rate financed costs (for the indirect costs)

### Actual-cost versus Unit-cost

€86.000 -----= €50/hour x 100 hours on project = €5.000 1720 Hours

€77.400 -----= €45/hour x 100 hours on project = €4.500 1720 Hours

€94.600 -----= €55/hour x 100 hours on project = €5.500 1720 Hours

€82.560 -----= €48/hour x 100 hours on project = €4.800 1720 Hours

Total actual personnel cost: €19.800

Team: Researchers:

Unit cost: € 50/hour\*

Total hours spent on the project by Team Researchers: **400** 

Total unit-based personnel cost: **€20.000** 