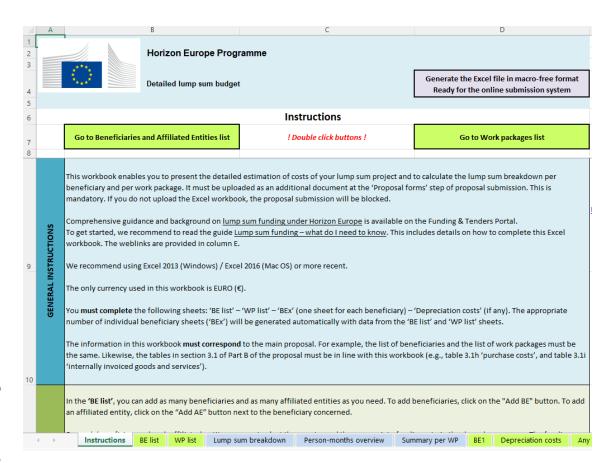

## Lump sum – Detailed budget table (1/2)

- Save as xlsm
- Submit as xlsx or xls
- Keep the original files

Download the detailed LS budget template here:

## Lump sum – Detailed budget table (2/2)

- Read the instructions carefully
- Table to be filled in per beneficiary, providing a breakdown of all applicable cost categories per WP
- "Units" are defined only for personnel costs → person-month (PM)
- PM rates should be specified per staff category
- Estimated costs must follow the eligibility rules
- Costs must be realistic, value for money, and needed for implementation
- Additional details can be provided in the last tab "Any comments"