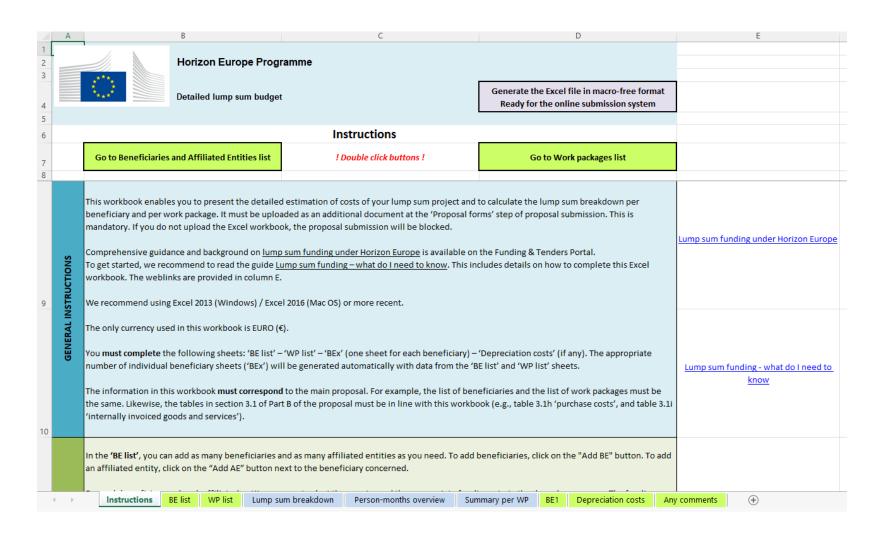

## Lump sum – Detailed budget table (1/2)

- Save as xlsm
- Submit as xlsx or xls
- Keep the original files

Download the detailed LS budget template here:

## Lump sum – Detailed budget table (2/2)

- Read the instructions carefully
- Table to be filled in per beneficiary, providing a breakdown of all applicable cost categories per WP
- "Units" are defined only for personnel costs → person-month (PM)
- PM rates should be specified per staff category
- Estimated costs must follow the eligibility rules
- Costs must be realistic, value for money, and needed for implementation
- Additional details can be provided in the last tab "Any comments"