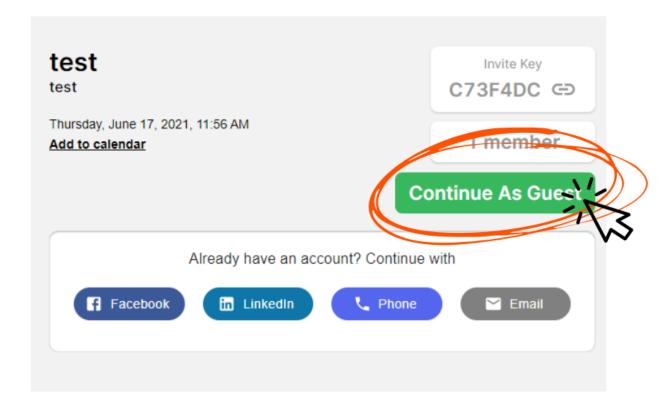

# How to use Glimpse

A quick guide to your first networking session

### Let's start!

- Tuesday, 7 June, 09:15
- Please use Google Chrome
- Click on the link: <u>https://app.joinglimpse.com/join?key=30AD44B</u>
  (Event key if required: **30AD44B**)

### Once you click on the link you will be taken to the event page



#### Next step: Click on continue as guest



### Your next step is to type your first name One-liner is not needed

#### **Getting Started**



### Profile picture is not needed You can skip this part if you wish

**Profile Picture** 



Add a photo so that your community knows it's you!

Skip

Your next step is to click on Join Now

### Make sure you give a permission to Glimpse to use your camera and mic



You are now ready to match!

## Don't forget to click accept in order to connect you will have 10 seconds to do it



### In case you don't respond in time you will not be able to connect with that person again

#### You didn't respond in time 😔

Make sure you accept or skip before the timer is up!

**Resume Matching** 

Leave Event

#### Each interaction lasts only 3 minutes

You will be able to see a countdown for every inte