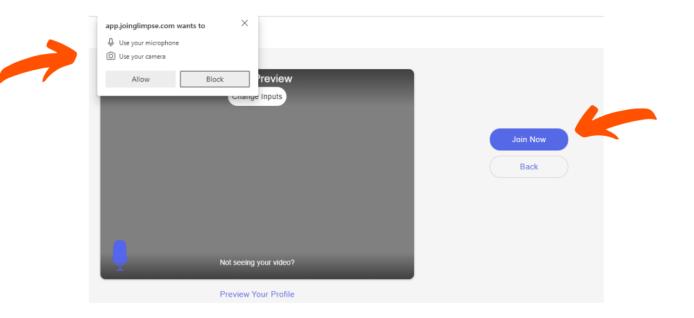

### Make sure you give a permission to Glimpse to use your camera and mic

You are now ready to match!