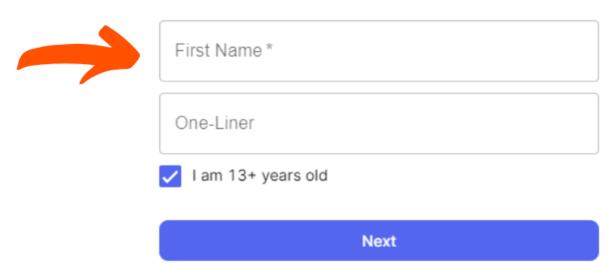

# How to use Glimpse

A quick guide to your first networking session

### Let's start!

- Tuesday, 7 June, 09:15
- Please use Google Chrome
- Click on the link: <u>https://app.joinglimpse.com/join?key=30AD44B</u>
  (Event key if required: **30AD44B**)

### Once you click on the link you will be taken to the event page



#### Next step: Click on continue as guest



### Your next step is to type your first name One-liner is not needed

#### **Getting Started**



### Profile picture is not needed You can skip this part if you wish

**Profile Picture** 



Add a photo so that your community knows it's you!

Skip

Your next step is to click on Join Now

### Make sure you give a permission to Glimpse to use your camera and mic



You are now ready to match!

## Don't forget to click accept in order to connect you will have 10 seconds to do it



### In case you don't respond in time you will not be able to connect with that person again

#### You didn't respond in time 😔

Make sure you accept or skip before the timer is up!

**Resume Matching** 

Leave Event

#### Each interaction lasts only 3 minutes

You will be able to see a countdown for every interaction

For more fun use icebreakers, photobooth and share profiles



### Check our icebreakers a