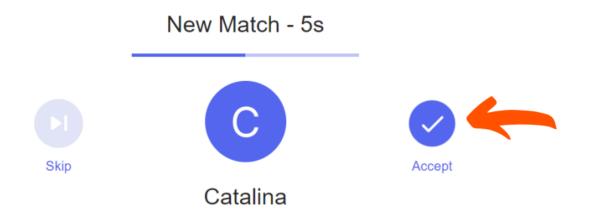

## Don't forget to click accept in order to connect you will have 10 seconds to do it

### In case you don't respond in time you will not be able to connect with that person again