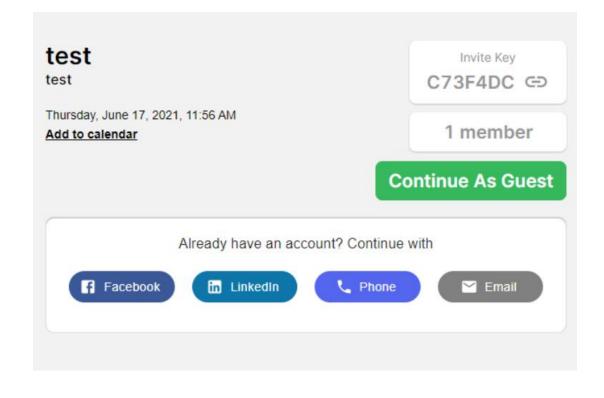

### Once you click on the link you will be taken to the event page

#### Next step: Click on continue as guest