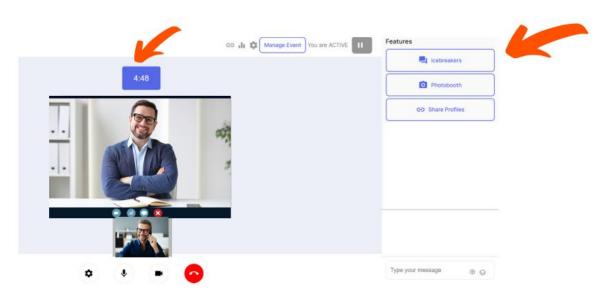

#### Each interaction lasts only 5 minutes

You will be able to see a countdown for every interaction

For more fun use icebreakers, photobooth and share profiles

### Check our icebreakers and learn more about other participants

## You can take a photo with a participant using our Europa Media frame

### By clicking on the Share Profiles you will be able to share your social media