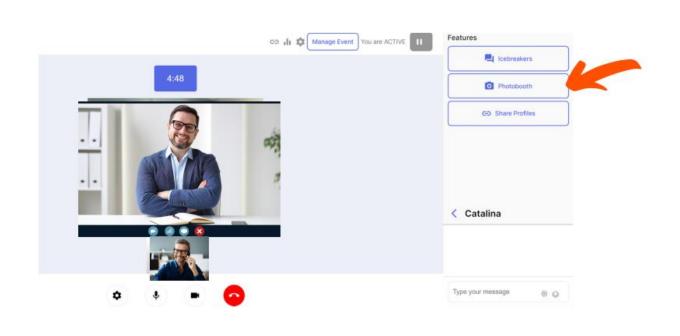

an skip this part if you wish

#### **Profile Picture**



Add a photo so that your community knows it's you!

Skip

#### Your next step is to click on Join Now

Make sure you give a permission to Glimpse to use your camera and mic



#### You are now ready to match!

## Don't forget to click accept in order to connect you will have 10 seconds to do it



#### In case you don't respond in time you will not be able to connect with that person again



**Resume Matching** 

Leave Event

#### Each interaction lasts only 5 minutes

You will be able to see a countdown for every interaction

For more fun use icebreakers, photobooth and share profiles



### Check our icebreakers and learn more about other participants





## You can take a photo with a participant using our Europa Media frame





### By clicking on the Share Profiles you will be able to share your social media





### Have fun!

For additional information contact us at krisztina.adany@europamedia.org