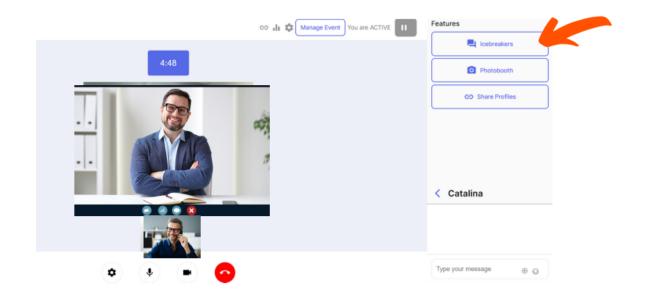

#### Each interaction lasts only 5 minutes

You will be able to see a countdown for every interaction

For more fun use icebreakers, photobooth and share profiles

### Check our icebreakers and learn more about other participants