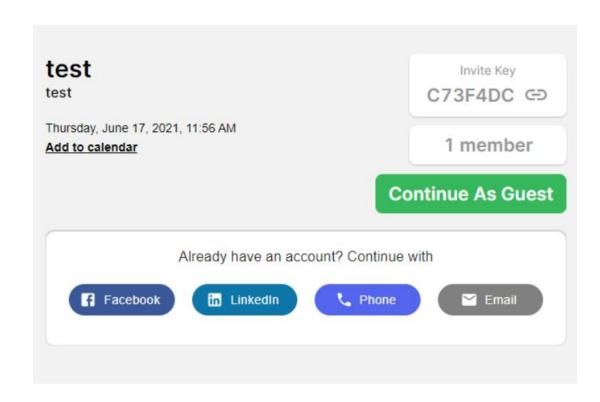

#### TRAININGS



# How to use Glimpse

A quick guide to your first networking session

#### Let's start!

- Thursday, 24th February, 09:15
- Please use Google Chrome
- Click on the link: <a href="https://app.joinglimpse.com/join?key=9FD0421">https://app.joinglimpse.com/join?key=9FD0421</a>
  (Event key if required: 9FD0421)

### Once you click on the link you will be taken to the event page



#### Next step: Click on continue as guest



### Your next step is to type your first name One-liner is not needed



#### Profile picture is not needed You can skip this part if you wish

#### **Profile Picture**



Add a photo so that your community knows it's you!

Skip

#### Your next step is to click on Join Now

Make sure you give a permission to Glimpse to use your camera and mic



#### You are now ready to match!

## Don't forget to click accept in order to connect you will have 10 seconds to do it



#### In case you don't respond in time you will not be able to connect with that person again



**Resume Matching** 

Leave Event

#### Each interaction lasts only 5 minutes

You will be able to see a countdown for every interaction

For more fun use icebreakers, photobooth and s