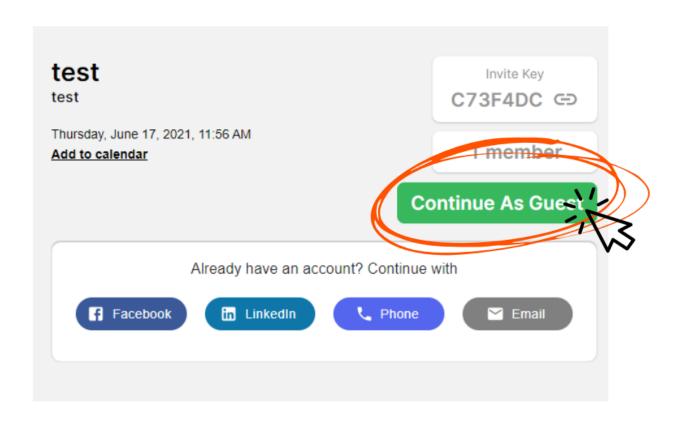

#### TRAININGS



# How to use Glimpse

A quick guide to your first networking session

#### Let's start!

- Thursday, 24th February, 09:15
- Please use Google Chrome
- Click on the link: <a href="https://app.joinglimpse.com/join?key=9FD0421">https://app.joinglimpse.com/join?key=9FD0421</a>
  (Event key if required: 9FD0421)

### Once you click on the link you will be taken to the event page



#### Next step: Click on continue as guest



### Your next step is to type your first name One-liner is not needed



#### Profile picture is not needed You can skip this part if you wish

#### **Profile Picture**



Add a photo so that your community knows it's you!

Skip

#### Your next step is to click on Join Now

Make sure you give a permission to Glimpse to use your camera and mic



#### You are now ready to match!

## Don't forget to click accept in order to connect you will have 10 seconds to do it



#### In case you don't respond in time you will not be able to connect with that person again



**Resume Matching** 

Leave Event

#### Each interaction lasts only 5 minutes

You will be able to see a countdown for every interaction

For more fun use icebreakers, photobooth and share profiles



### Check our icebreakers and