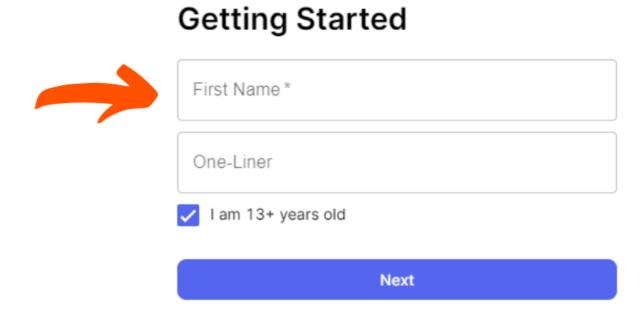

#### TRAININGS



# How to use Glimpse

A quick guide to your first networking session

#### Let's start!

- Thursday, 24th February, 09:15
- Please use Google Chrome
- Click on the link: <a href="https://app.joinglimpse.com/join?key=9FD0421">https://app.joinglimpse.com/join?key=9FD0421</a>
  (Event key if required: 9FD0421)

### Once you click on the link you will be taken to the event page



#### Next step: Click on continue as guest



### Your next step is to type your first name One-liner is not needed



#### Profile picture is not needed You can skip this part if you wish

#### **Profile Picture**



Add a photo so that your community knows it's you!

Skip

#### Your next step is to click on Join Now

Make sure you give a permission to Glimpse to use your camera and mic



#### You are now ready to match!

## Don't forget to click accept in order to connect you will have 10 seconds to do it



#### In case you don't respond in time you will not be able to connect with that person again



**Resume Matching** 

Leave Event

#### Each interaction lasts only 5 minutes

You will be able to see a countdown for every interaction

For more fun use icebreakers, photobooth and share profiles



### Check our icebreakers and learn more about other participants





## You can take a photo with a