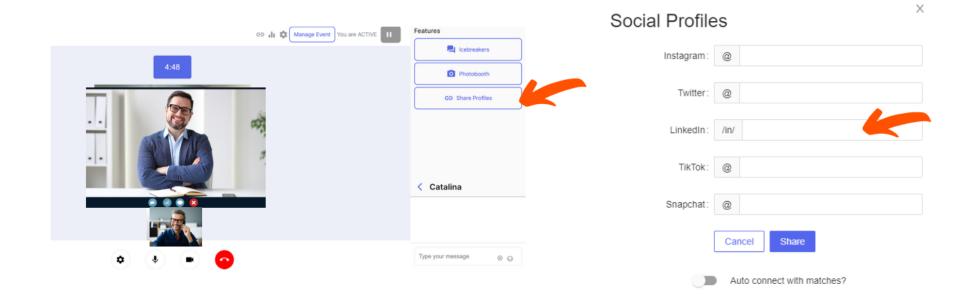

### By clicking on the Share Profiles you will be able to share your social media