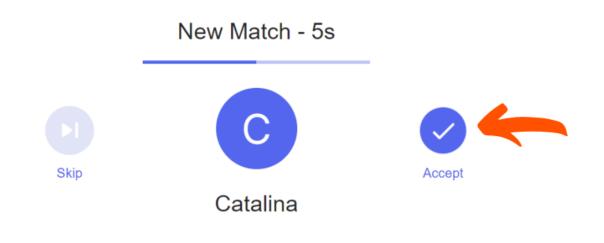

## Don't forget to click accept in order to connect you will have 10 seconds to do it

#### In case you don't respond in time you will not be able to connect with that person again

**Resume Matching** 

Leave Event