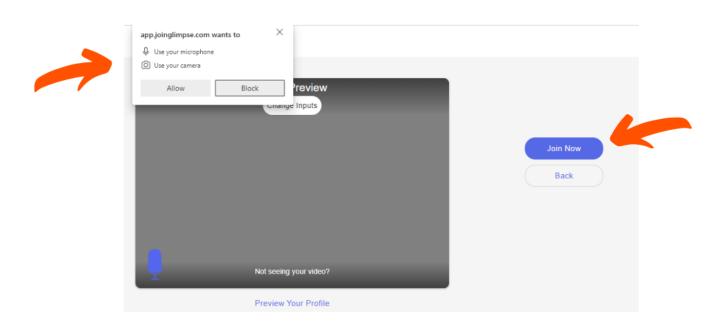

#### Your next step is to click on Join Now

Make sure you give a permission to Glimpse to use your camera and mic